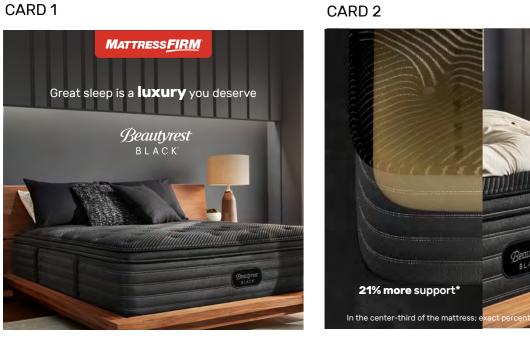

### **ANIMATION NOTES:**

21% more support\*

h the center-third of the r

(CONTINUOUSLY PLAY) RIGHT IMAGE SLIDES IN FROM TOP (CONTINOUS SLOW ZOOM IN) BASELINE REVEAL: "GET MORE" COPY FADEDS OUT THEN BASELINE **REVEAL: "MORE TARGETED SUPPORT** 

**4.** LEFT FOOTAGE SLIDES IN FROM 3. LEFT FOOTAGE SLIDES IN FROM BOTTOM BOTTOM (CONTINUOUSLY PLAY) RIGHT IMAGE SLIDES IN FROM TOP (CONTINOUS SLOW ZOOM IN) BASELINE REVEAL: "18% MORE COOLING POWER" COPY FADES **BASELINE REVEAL: "FOR MORE RESTORATIVE SLEEP"** 