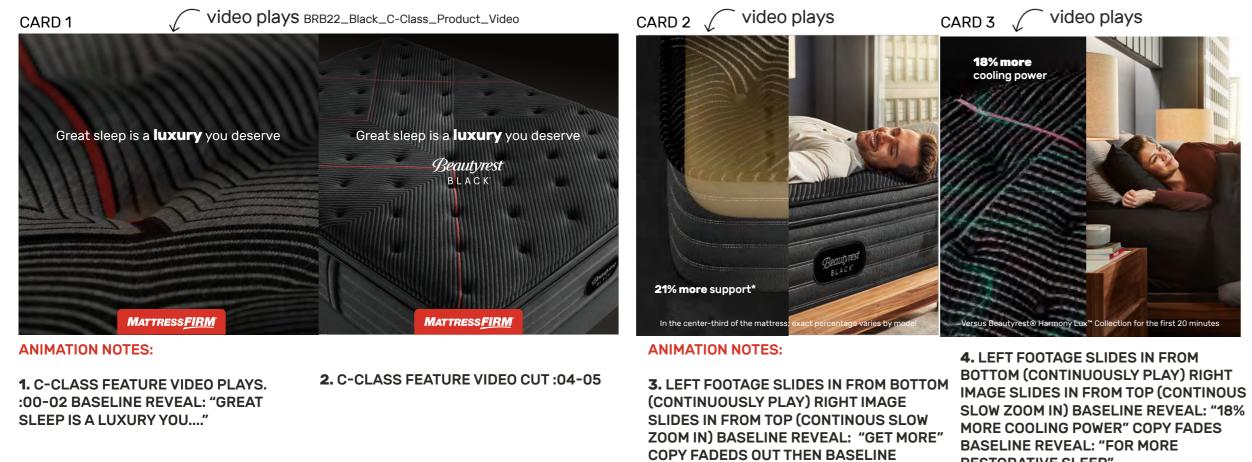

### ANIMATED 3RD TIER UPPER FUNNEL LINK AD

**ANIMATION NOTES:** 

02 BASELINE REVEAL: "EXPERIENCE THE SLIDES IN. BEAUTYREST BLACK LOGO LUXURY OF"

**1.** C-CLASS FEATURE VIDEO PLAYS. :00- **2.** CUT TO COLOR BLOCK AND MATTRESS