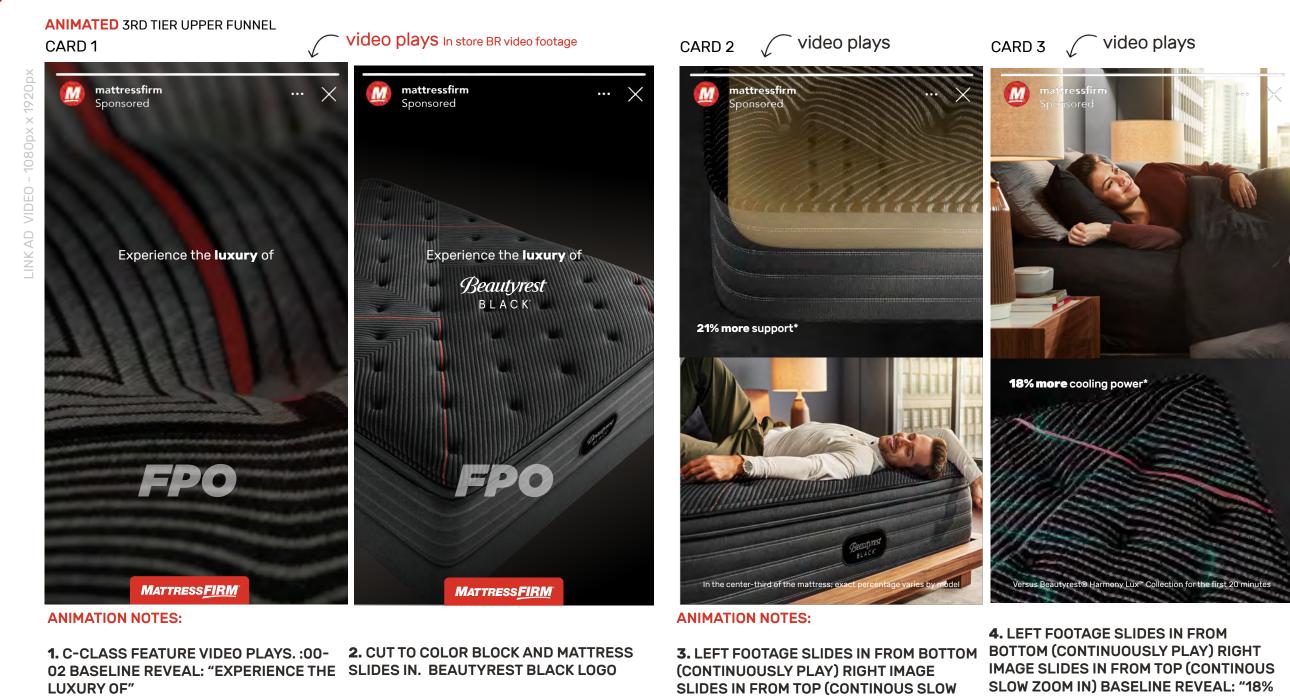

### ANIMATED 3RD TIER UPPER FUNNEL LINK AD

**ANIMATION NOTES:** 

02 BASELINE REVEAL: "EXPERIENCE THE SLIDES IN. BEAUTYREST BLACK LOGO LUXURY OF"

**1.** C-CLASS FEATURE VIDEO PLAYS. :00- **2.** CUT TO COLOR BLOCK AND MATTRESS

CARD 3 🧹 video plays

### **ANIMATION NOTES:**

21% more support\*

h the center-third of the r

(CONTINUOUSLY PLAY) RIGHT IMAGE SLIDES IN FROM TOP (CONTINOUS SLOW ZOOM IN) BASELINE REVEAL: "GET MORE" COPY FADEDS OUT THEN BASELINE **REVEAL: "MORE TARGETED SUPPORT** 

**4.** LEFT FOOTAGE SLIDES IN FROM 3. LEFT FOOTAGE SLIDES IN FROM BOTTOM BOTTOM (CONTINUOUSLY PLAY) RIGHT IMAGE SLIDES IN FROM TOP (CONTINOUS SLOW ZOOM IN) BASELINE REVEAL: "18% MORE COOLING POWER" COPY FADES **BASELINE REVEAL: "FOR MORE RESTORATIVE SLEEP"** 