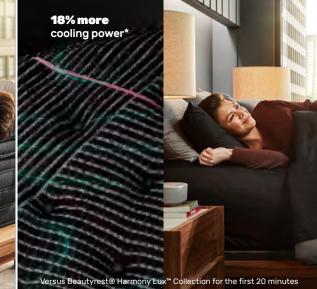

Beautyrest **BLACK**<sup>°</sup>

Now at **MATTRESS FIRM**®

18% **more** cooling power\*

21% more support\*

With over **200 hours** of training, our Sleep Experts<sup>®</sup> help you sleep your best.

**IN STOCK. DELIVERED FAST** 

**4.** LEFT FOOTAGE SLIDES IN FROM 3. LEFT FOOTAGE SLIDES IN FROM BOTTOM BOTTOM (CONTINUOUSLY PLAY) RIGHT IMAGE SLIDES IN FROM TOP (CONTINOUS SLOW ZOOM IN) BASELINE REVEAL: "18% MORE COOLING POWER" COPY FADES **BASELINE REVEAL: "FOR MORE RESTORATIVE SLEEP"** 

# EMAIL

|                                                                                                                  | BED FRAMES                                                                                                                                                                                                                                                                        |
|------------------------------------------------------------------------------------------------------------------|-----------------------------------------------------------------------------------------------------------------------------------------------------------------------------------------------------------------------------------------------------------------------------------|
|                                                                                                                  | SALE                                                                                                                                                                                                                                                                              |
|                                                                                                                  | Tap to get texts on great deals & more                                                                                                                                                                                                                                            |
|                                                                                                                  | Track your zzz's on the FREE Sleep.com app                                                                                                                                                                                                                                        |
|                                                                                                                  | C App Store GETITON<br>Google Play                                                                                                                                                                                                                                                |
| 'Save \$500<br>XXXXXXXXXX                                                                                        | + Free Adjustable Base                                                                                                                                                                                                                                                            |
|                                                                                                                  | r-third of the mattress; exact percentage varies by model<br>nutyrest® Harmony Lux™ Collection for the first 20 minutes                                                                                                                                                           |
|                                                                                                                  | as sent to [EMAIL ADDRESS]. We respect your privacy. Please review our <u>privacy policy</u> . You may <u>unsubscribe</u> from Mattress<br>onal emails at any time or easily adjust your subscription preferences from your <u>profile information</u> . If you're having trouble |
| and the second | mail, <u>click here</u> .                                                                                                                                                                                                                                                         |