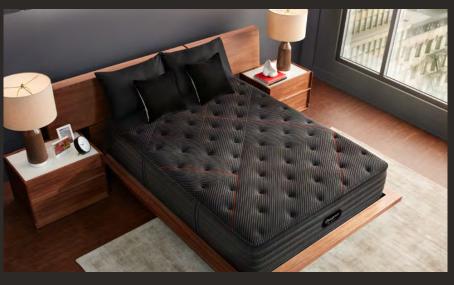

### Creative Direction -Photography & Pallet

Beautyrest photography used will primarily be of the C-Class

Lux city apartment environment with charcoal and black interior accents.

Primary colors in design used will be Mattress Firm charcoal and light touches of our brand red.

CHARCOAL PMS 426 CMYK 0 | 0 | 0 | 93 RGB 45 | 41 | 38 HEX #2D2926

RED PMS 1795 CMYK 10 | 94 | 100 | 2 RGB 214 | 53 | 39 HEX #D63426